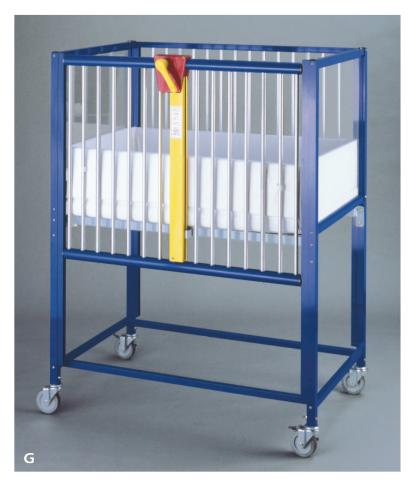

## G. Infant Crib #32211

- 29" x 44" size will accommodate infants up to 9 months.
- Mid-stop position.
- Two side drop.
- Fixed position mattress support.

**Accessories:** O2 Tank Holder, IV Pole, Storage Basket, Bumper pads.