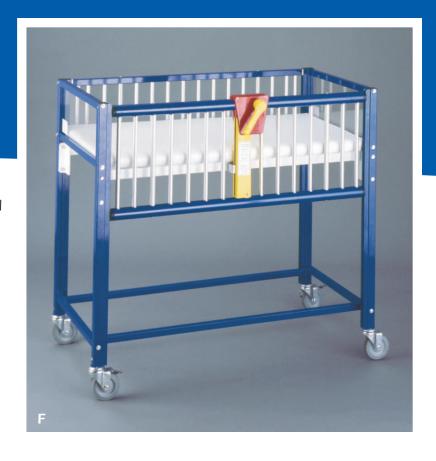

## F. Neonatal Crib #32101

- 24" x 44" size saves space in the neonatal unit but has plenty of room for twins.
- Short side rails for easy access.
- Two side drop.
- Fixed position mattress support.
- Memory Foam Mattress standard.

**Accessories:** O2 Tank Holder, IV Pole, Storage Basket, Bumper pads.